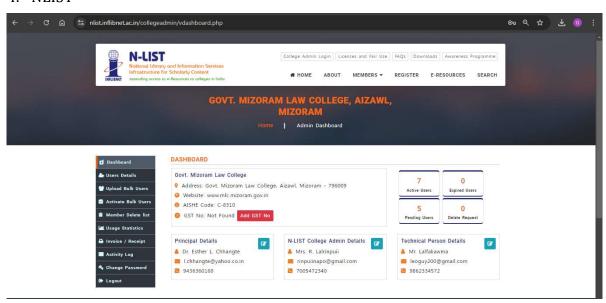

) Transaction of RUSA Funds by means of Public Financial Management System (PFMS), Controller General of Accounts, Ministry of Finance.
- b) Transaction of NSS Units Funds by means of Public Financial Management System (PFMS), Controller General of Accounts, Ministry of Finance.
- c) Online Submission and Payment of Bills by means of IFMIS Govt. of Mizoram.

#### 1. PFMS Portal



2. IFMIS (Integrated Financial Management and Information System



### III. Student Admission and Support

- a) Introduced Online Student's Admission by means of Website and Google Form
- b) Computerized Library by means of Soul 2.0 and NList
- c) Conducted Spoken Language Class by means of Language Lab with SANAKO software

## 1. Student Admission page



## 2. Google Form



### 3. SOUL 2.0





### 4. NLIST



#### 5. SANAKO SOFTWARE



### IV. Examination:

- a) Online Submission of Continuous Internal Evaluation (CIE) through MZU Portal
- b) Online Examination form through Google Form during COVID-19 pandemic
- 1. Internal Evaluation (CIE) through MZU Portal



# 2. Online Examination form through Google Form



(Dr. ESTHER L. CHHANGTE)
Principal
Govt. Mizoram Law College
Aizawl : Mizoram