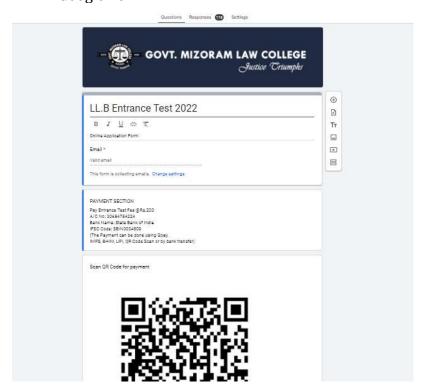

p



#### II. Finance & Accounts

- a) Transaction of RUSA Funds by means of Public Financial Management System (PFMS), Controller General of Accounts, Ministry of Finance.
- b) Transaction of NSS Units Funds by means of Public Financial Management System (PFMS), Controller General of Accounts, Ministry of Finance.
- c) Online Submission and Payment of Bills by means of IFMIS Govt. of Mizoram.

#### 1. PFMS Portal



2. IFMIS (Integrated Financial Management and Information System



### III. Student Admission and Support

- a) Introduced Online Student's Admission by means of Website and Google Form
- b) Computerized Library by means of Soul 2.0 and NList
- c) Conducted Spoken Language Class by means of Language Lab with SANAKO software

## 1. Student Admission page



## 2. Google Form



### 3. SOUL 2.0





### 4. NLIST



#### 5. SANAKO SOFTWARE



### IV. Examination:

- a) Online Submission of Continuous Internal Evaluation (CIE) through MZU Portal
- b) Online Examination form through Google Form during COVID-19 pandemic
- 1. Internal Evaluation (CIE) through MZU Portal



# 2. Online Examination form through Google Form



(Dr. ESTHER L. CHHANGTE)
Principal
Govt. Mizoram Law College
Aizawl : Mizoram