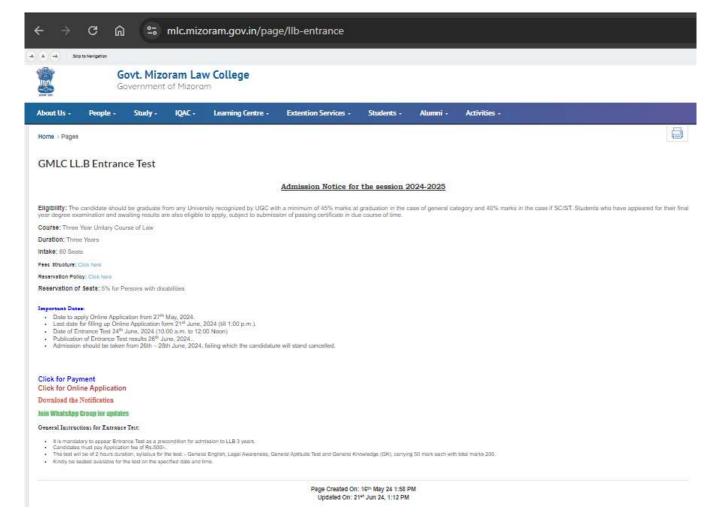

### III. Student Admission and Support

- a) Introduced Online Student's Admission by means of Website and Google Form
- b) Computerized Library by means of Soul 2.0 and NList
- c) Conducted Spoken Language Class by means of Language Lab with SANAKO software

## 1. Student Admission page