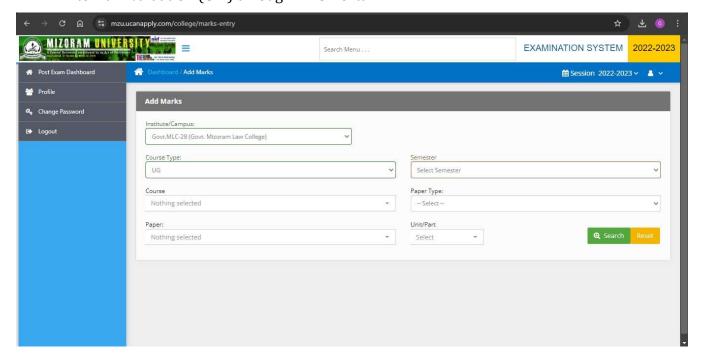

### IV. Examination:

- a) Online Submission of Continuous Internal Evaluation (CIE) through MZU Portal
- b) Online Examination form through Google Form during COVID-19 pandemic
- 1. Internal Evaluation (CIE) through MZU Portal