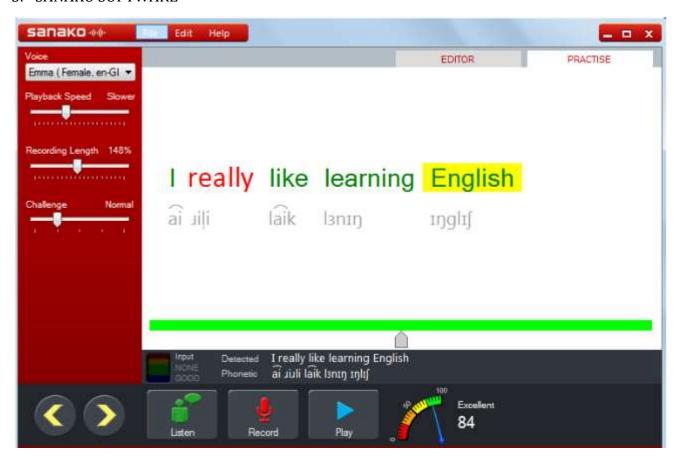

by means of Public Financial Management System (PFMS), Controller General of Accounts, Ministry of Finance.
- b) Transaction of NSS Units Funds by means of Public Financial Management System (PFMS), Controller General of Accounts, Ministry of Finance.
- c) Online Submission and Payment of Bills by means of IFMIS Govt. of Mizoram.

#### 1. PFMS Portal



2. IFMIS (Integrated Financial Management and Information System



### III. Student Admission and Support

- a) Introduced Online Student's Admission by means of Website and Google Form
- b) Computerized Library by means of Soul 2.0 and NList
- c) Conducted Spoken Language Class by means of Language Lab with SANAKO software

## 1. Student Admission page



## 2. Google Form



### 3. SOUL 2.0





### 4. NLIST



#### 5. SANAKO SOFTWARE



### IV. Examination:

- a) Online Submission of Continuous Internal Evaluation (CIE) through MZU Portal
- b) Online Examination form through Google Form during COVID-19 pandemic
- 1. Internal Evaluation (CIE) through MZU Portal



# 2. Online Examination form through Google Form



(Dr. ESTHER L. CHHANGTE)
Principal
Govt. Mizoram Law College
Aizawl : Mizoram