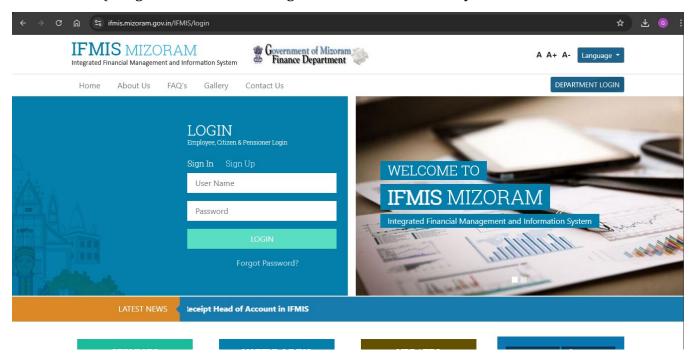

#### II. Finance & Accounts

- a) Transaction of RUSA Funds by means of Public Financial Management System (PFMS), Controller General of Accounts, Ministry of Finance.
- b) Transaction of NSS Units Funds by means of Public Financial Management System (PFMS), Controller General of Accounts, Ministry of Finance.
- c) Online Submission and Payment of Bills by means of IFMIS Govt. of Mizoram.

#### 1. PFMS Portal

2. IFMIS (Integrated Financial Management and Information System