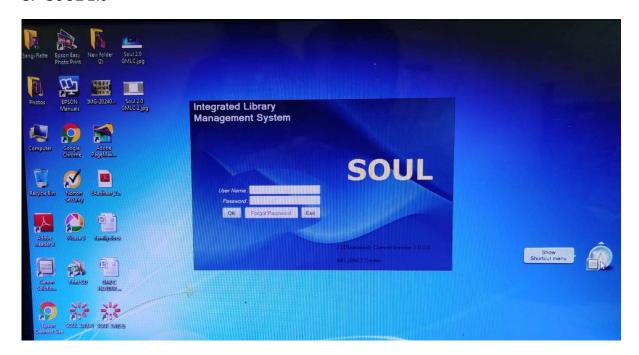

ce & Accounts

- a) Transaction of RUSA Funds by means of Public Financial Management System (PFMS), Controller General of Accounts, Ministry of Finance.
- b) Transaction of NSS Units Funds by means of Public Financial Management System (PFMS), Controller General of Accounts, Ministry of Finance.
- c) Online Submission and Payment of Bills by means of IFMIS Govt. of Mizoram.

#### 1. PFMS Portal



2. IFMIS (Integrated Financial Management and Information System



### III. Student Admission and Support

- a) Introduced Online Student's Admission by means of Website and Google Form
- b) Computerized Library by means of Soul 2.0 and NList
- c) Conducted Spoken Language Class by means of Language Lab with SANAKO software

## 1. Student Admission page



## 2. Google Form



### 3. SOUL 2.0





### 4. NLIST



#### 5. SANAKO SOFTWARE



### IV. Examination:

- a) Online Submission of Continuous Internal Evaluation (CIE) through MZU Portal
- b) Online Examination form through Google Form during COVID-19 pandemic
- 1. Internal Evaluation (CIE) through MZU Portal



# 2. Online Examination form through Google Form



(Dr. ESTHER L. CHHANGTE)
Principal
Govt. Mizoram Law College
Aizawl : Mizoram