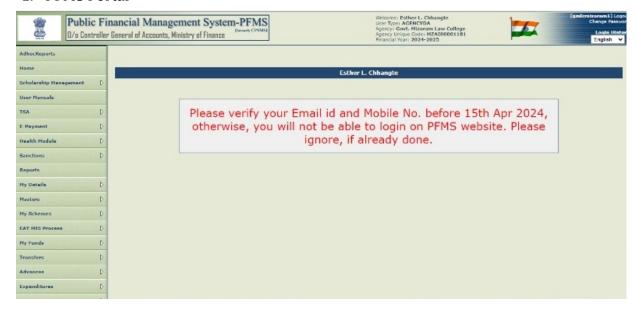

#### II. Finance & Accounts

- a) Transaction of RUSA Funds by means of Public Financial Management System (PFMS), Controller General of Accounts, Ministry of Finance.
- b) Transaction of NSS Units Funds by means of Public Financial Management System (PFMS), Controller General of Accounts, Ministry of Finance.
- c) Online Submission and Payment of Bills by means of IFMIS Govt. of Mizoram.

#### 1. PFMS Portal

2. IFMIS (Integrated Financial Management and Information System