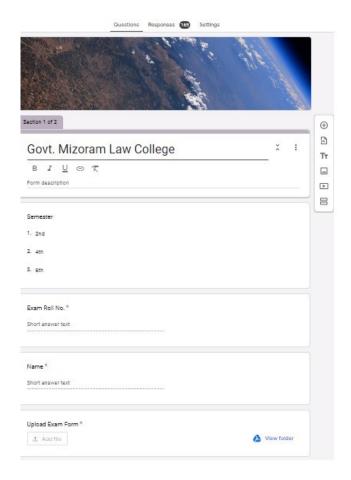

# 2. Online Examination form through Google Form

(Dr. ESTHER L. CHHANGTE)
Principal
Govt. Mizoram Law College
Aizawl : Mizoram