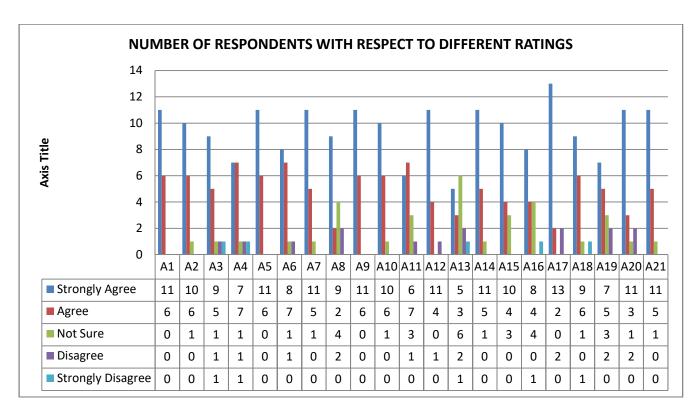

## Data Analysis of Alumni Feedback with various Criteria in respect to different ratings.

|          | ]                    |            |                      |            |                      |            |                      |            |                      |            |                               |
|----------|----------------------|------------|----------------------|------------|----------------------|------------|----------------------|------------|----------------------|------------|-------------------------------|
|          |                      | 5          | 4                    | 1          | 3                    | 3          |                      | 2          |                      | 1          |                               |
| CRITERIA | No. of<br>Respondent | Percentage | Overall<br>Average<br>Ratings |
| A1       | 11                   | 61         | 6                    | 33         | 0                    | 0          | 0                    | 0          | 0                    | 0          |                               |
| A2       | 10                   | 56         | 6                    | 33         | 1                    | 6          | 0                    | 0          | 0                    | 0          |                               |
| A3       | 9                    | 50         | 5                    | 28         | 1                    | 6          | 1                    | 6          | 1                    | 6          |                               |
| A4       | 7                    | 39         | 7                    | 39         | 1                    | 6          | 1                    | 6          | 1                    | 6          |                               |
| A5       | 11                   | 61         | 6                    | 33         | 0                    | 0          | 0                    | 0          | 0                    | 0          |                               |
| A6       | 8                    | 44         | 7                    | 39         | 1                    | 6          | 1                    | 6          | 0                    | 0          |                               |
| A7       | 11                   | 61         | 5                    | 28         | 1                    | 6          | 0                    | 0          | 0                    | 0          |                               |
| A8       | 9                    | 50         | 2                    | 11         | 4                    | 22         | 2                    | 11         | 0                    | 0          |                               |
| A9       | 11                   | 61         | 6                    | 33         | 0                    | 0          | 0                    | 0          | 0                    | 0          | $\overline{a}$                |
| A10      | 10                   | 56         | 6                    | 33         | 1                    | 6          | 0                    | 0          | 0                    | 0          | ;ree                          |
| A11      | 6                    | 33         | 7                    | 39         | 3                    | 17         | 1                    | 6          | 0                    | 0          | ¥6                            |
| A12      | 11                   | 61         | 4                    | 22         | 0                    | 0          | 1                    | 6          | 0                    | 0          | ıgly                          |
| A13      | 5                    | 28         | 3                    | 17         | 6                    | 33         | 2                    | 11         | 1                    | 6          | ron                           |
| A14      | 11                   | 61         | 5                    | 28         | 1                    | 6          | 0                    | 0          | 0                    | 0          | 5 (Strongly Agree)            |
| A15      | 10                   | 56         | 4                    | 22         | 3                    | 17         | 0                    | 0          | 0                    | 0          | 2                             |
| A16      | 8                    | 44         | 4                    | 22         | 4                    | 22         | 0                    | 0          | 1                    | 6          |                               |
| A17      | 13                   | 72         | 2                    | 11         | 0                    | 0          | 2                    | 11         | 0                    | 0          |                               |
| A18      | 9                    | 50         | 6                    | 33         | 1                    | 6          | 0                    | 0          | 1                    | 6          |                               |
| A19      | 7                    | 39         | 5                    | 28         | 3                    | 17         | 2                    | 11         | 0                    | 0          |                               |
| A20      | 11                   | 61         | 3                    | 17         | 1                    | 6          | 2                    | 11         | 0                    | 0          |                               |
| A21      | 11                   | 61         | 5                    | 28         | 1                    | 6          | 0                    | 0          | 0                    | 0          |                               |
| TOTAL    | 199                  | 1105       | 104                  | 577        | 33                   | 188        | 15                   | 85         | 5                    | 30         |                               |
| AVERAGE  | 9.48                 | 52.6       | 4.95                 | 27.5       | 1.57                 | 8.95       | 0.71                 | 4.05       | 0.24                 | 1.43       |                               |

**Data Interpretation**: From the above data, it shows that 52.6% from the total 2 respondents have a Strongly Agree opinion on the Various Criteria laid down as a feedback tool.